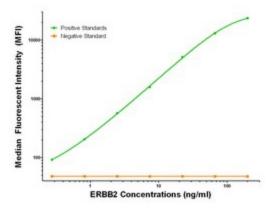

## **Product images:**

ERBB2 Luminex Elisa with 6H10 Capture ([TA600209]) and 11A7 Detection (TA700211) Antibodies. Substrate used: Recombinant Human ERBB2 ([TP312583])