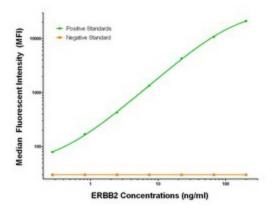

## **Product images:**

ERBB2 Luminex Elisa with 6H10 Capture ([TA600209]) and 12G4 Detection (TA700210) Antibodies. Substrate used: Recombinant Human ERBB2 ([TP312583])