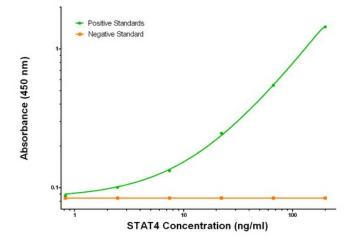

## **Product images:**

STAT4 ELISA with 2A2 Capture ([TA600183]) and 2F3 Detection (TA700195) Antibodies. Substrate used: Recombinant Human STAT4 ([TP306892])

STAT4 Luminex Elisa with 2A2 Capture ([TA600183]) and 2F3 Detection (TA700195) Antibodies. Substrate used: Recombinant Human STAT4 ([TP306892])