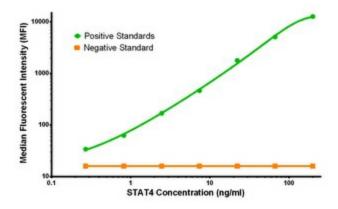

## **Product images:**

STAT4 ELISA with 2A2 Capture ([TA600183]) and 2F3 Detection (TA700195) Antibodies. Substrate used: Recombinant Human STAT4 ([TP306892])

STAT4 Luminex Elisa with 2A2 Capture ([TA600183]) and 2F3 Detection (TA700195) Antibodies. Substrate used: Recombinant Human STAT4 ([TP306892])