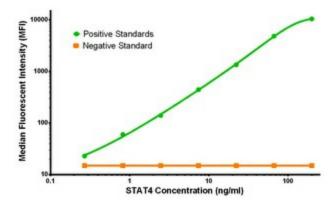

## **Product images:**

STAT4 ELISA with 2A2 Capture ([TA600183]) and 4H6 Detection (TA700194) Antibodies. Substrate used: Recombinant Human STAT4 ([TP306892])

STAT4 Luminex Elisa with 2A2 Capture ([TA600183]) and 4H6 Detection (TA700194) Antibodies. Substrate used: Recombinant Human STAT4 ([TP306892])