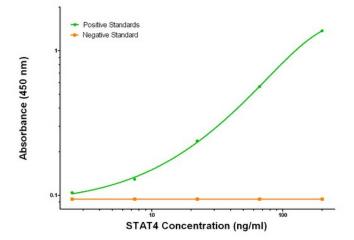

## **Product images:**

STAT4 ELISA with 2A2 Capture ([TA600183]) and 4H6 Detection (TA700194) Antibodies. Substrate used: Recombinant Human STAT4 ([TP306892])

STAT4 Luminex Elisa with 2A2 Capture ([TA600183]) and 4H6 Detection (TA700194) Antibodies. Substrate used: Recombinant Human STAT4 ([TP306892])