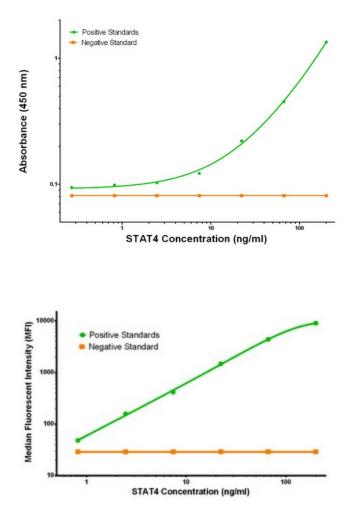

### **Product images:**

STAT4 ELISA with 2A2 Capture ([TA600183]) and 2G5 Detection (TA700193) Antibodies. Substrate used: Recombinant Human STAT4 ([TP306892])

STAT4 Luminex Elisa with 2A2 Capture ([TA600183]) and 2G5 Detection (TA700193) Antibodies. Substrate used: Recombinant Human STAT4 ([TP306892])