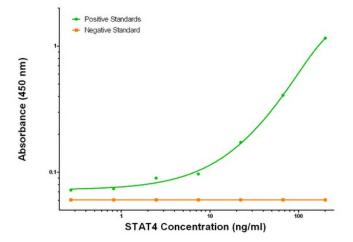

## **Product images:**

STAT4 ELISA with 2A2 Capture ([TA600183]) and 1B1 Detection (TA700192) Antibodies. Substrate used: Recombinant Human STAT4 ([TP306892])

STAT4 Luminex Elisa with 2A2 Capture ([TA600183]) and 1B1 Detection (TA700192) Antibodies. Substrate used: Recombinant Human STAT4 ([TP306892])