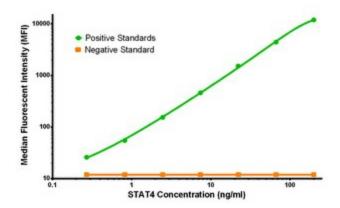

## **Product images:**

STAT4 ELISA with 2A2 Capture ([TA600183]) and 1B1 Detection (TA700192) Antibodies. Substrate used: Recombinant Human STAT4 ([TP306892])

STAT4 Luminex Elisa with 2A2 Capture ([TA600183]) and 1B1 Detection (TA700192) Antibodies. Substrate used: Recombinant Human STAT4 ([TP306892])