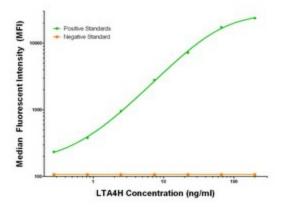

## **Product images:**

LTA4H Luminex Elisa with 5C10 Capture ([TA600153]) and 2A9 Detection (TA700190) Antibodies. Substrate used: Recombinant Human LTA4H ([TP307617])

LTA4H Luminex Elisa with 9C5 Capture ([TA600155]) and 2A9 Detection (TA700190) Antibodies. Substrate used: Recombinant Human LTA4H ([TP307617])