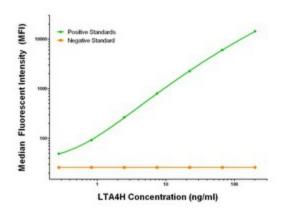

## **Product images:**

LTA4H Luminex Elisa with 5C10 Capture ([TA600153]) and 2A9 Detection (TA700190) Antibodies. Substrate used: Recombinant Human LTA4H ([TP307617])

LTA4H Luminex Elisa with 9C5 Capture ([TA600155]) and 2A9 Detection (TA700190) Antibodies. Substrate used: Recombinant Human LTA4H ([TP307617])