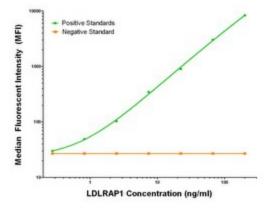

### **Product images:**

LDLRAP1 Elisa with 7E11 Capture ([TA600148]) and 2B2 Detection (TA700189) Antibodies. Substrate used: Recombinant Human LDLRAP1 ([TP306643])

LDLRAP1 Luminex Elisa with 7E11 Capture ([TA600148]) and 2B2 Detection (TA700189) Antibodies. Substrate used: Recombinant Human LDLRAP1 ([TP306643])