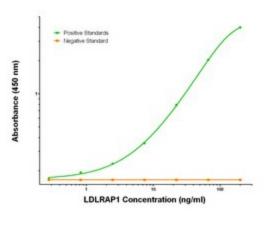

### **Product images:**

LDLRAP1 Elisa with 7E11 Capture ([TA600148]) and 2B2 Detection (TA700189) Antibodies. Substrate used: Recombinant Human LDLRAP1 ([TP306643])

LDLRAP1 Luminex Elisa with 7E11 Capture ([TA600148]) and 2B2 Detection (TA700189) Antibodies. Substrate used: Recombinant Human LDLRAP1 ([TP306643])