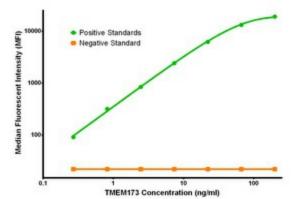

TMEM173 Luminex Elisa with 1A7 Capture ([TA600187]) and 2C9 Detection (TA700186) Antibodies. Substrate used: Recombinant Human TMEM173 ([TP308418])