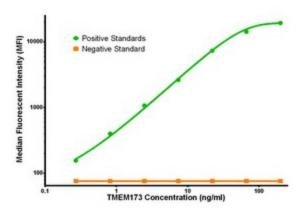

## **Product images:**

TMEM173 ELISA with 4E12 Capture ([TA600184]) and 2C9 Detection (TA700186) Antibodies. Substrate used: Recombinant Human TMEM173 ([TP308418])

TMEM173 Luminex Elisa with 4E12 Capture ([TA600184]) and 2C9 Detection (TA700186) Antibodies. Substrate used: Recombinant Human TMEM173 ([TP308418])