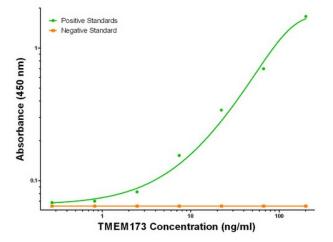

## **Product images:**

TMEM173 ELISA with 4E12 Capture ([TA600184]) and 2C9 Detection (TA700186) Antibodies. Substrate used: Recombinant Human TMEM173 ([TP308418])

TMEM173 Luminex Elisa with 4E12 Capture ([TA600184]) and 2C9 Detection (TA700186) Antibodies. Substrate used: Recombinant Human TMEM173 ([TP308418])