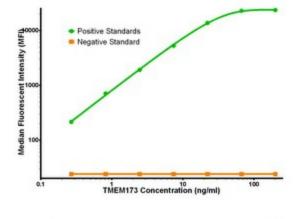

TMEM173 Luminex Elisa with 4E12 Capture ([TA600184]) and 1A7 Detection (TA700185) Antibodies. Substrate used: Recombinant Human TMEM173 ([TP308418])

TMEM173 Luminex Elisa with 4A7 Capture ([TA600185]) and 1A7 Detection (TA700185) Antibodies. Substrate used: Recombinant Human TMEM173 ([TP308418])

TMEM173 Luminex Elisa with 1G5 Capture ([TA600186]) and 1A7 Detection (TA700185) Antibodies. Substrate used: Recombinant Human TMEM173 ([TP308418])

TMEM173 Luminex Elisa with 2C9 Capture ([TA600188]) and 1A7 Detection (TA700185) Antibodies. Substrate used: Recombinant Human TMEM173 ([TP308418])