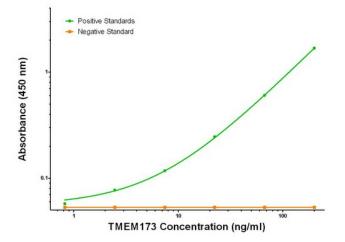

## **Product images:**

TMEM173 ELISA with 1G5 Capture ([TA600186]) and 1A7 Detection (TA700185) Antibodies. Substrate used: Recombinant Human TMEM173 ([TP308418])

TMEM173 ELISA with 2C9 Capture ([TA600188]) and 1A7 Detection (TA700185) Antibodies. Substrate used: Recombinant Human TMEM173 ([TP308418])