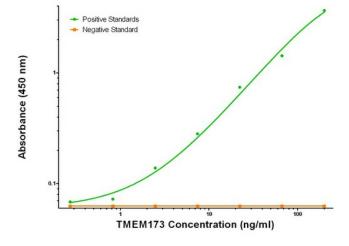

TMEM173 ELISA with 4A7 Capture ([TA600185]) and 1A7 Detection (TA700185) Antibodies. Substrate used: Recombinant Human TMEM173 ([TP308418])

TMEM173 ELISA with 4E12 Capture ([TA600184]) and 1A7 Detection (TA700185) Antibodies. Substrate used: Recombinant Human TMEM173 ([TP308418])