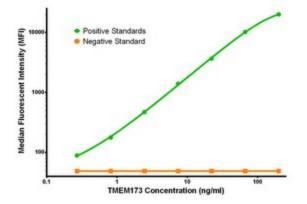

TMEM173 Luminex Elisa with 4E12 Capture ([TA600184]) and 1A7 Detection (TA700185) Antibodies. Substrate used: Recombinant Human TMEM173 ([TP308418])

TMEM173 Luminex Elisa with 4A7 Capture ([TA600185]) and 1A7 Detection (TA700185) Antibodies. Substrate used: Recombinant Human TMEM173 ([TP308418])

TMEM173 Luminex Elisa with 1G5 Capture ([TA600186]) and 1A7 Detection (TA700185) Antibodies. Substrate used: Recombinant Human TMEM173 ([TP308418])

TMEM173 Luminex Elisa with 2C9 Capture ([TA600188]) and 1A7 Detection (TA700185) Antibodies. Substrate used: Recombinant Human TMEM173 ([TP308418])