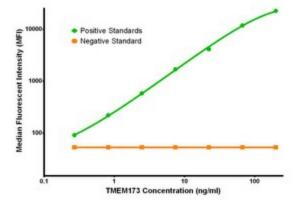

## **Product images:**

TMEM173 ELISA with 1G5 Capture ([TA600186]) and 1A7 Detection (TA700185) Antibodies. Substrate used: Recombinant Human TMEM173 ([TP308418])

TMEM173 ELISA with 2C9 Capture ([TA600188]) and 1A7 Detection (TA700185) Antibodies. Substrate used: Recombinant Human TMEM173 ([TP308418])

TMEM173 ELISA with 4A7 Capture ([TA600185]) and 1A7 Detection (TA700185) Antibodies. Substrate used: Recombinant Human TMEM173 ([TP308418])

TMEM173 ELISA with 4E12 Capture ([TA600184]) and 1A7 Detection (TA700185) Antibodies. Substrate used: Recombinant Human TMEM173 ([TP308418])