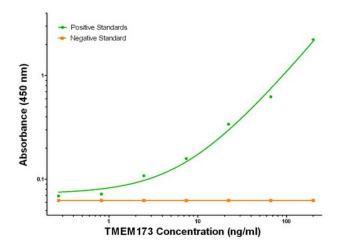

TMEM173 ELISA with 4A7 Capture ([TA600185]) and 1A7 Detection (TA700185) Antibodies. Substrate used: Recombinant Human TMEM173 ([TP308418])

TMEM173 ELISA with 4E12 Capture ([TA600184]) and 1A7 Detection (TA700185) Antibodies. Substrate used: Recombinant Human TMEM173 ([TP308418])