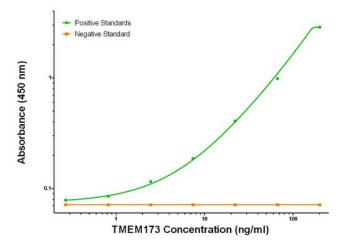

## **Product images:**

TMEM173 ELISA with 1G5 Capture ([TA600186]) and 1A7 Detection (TA700185) Antibodies. Substrate used: Recombinant Human TMEM173 ([TP308418])

TMEM173 ELISA with 2C9 Capture ([TA600188]) and 1A7 Detection (TA700185) Antibodies. Substrate used: Recombinant Human TMEM173 ([TP308418])