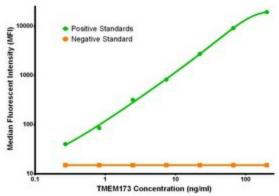

## **Product images:**

TMEM173 ELISA with 1G5 Capture ([TA600186]) and 1A7 Detection (TA700185) Antibodies. Substrate used: Recombinant Human TMEM173 ([TP308418])

TMEM173 ELISA with 2C9 Capture ([TA600188]) and 1A7 Detection (TA700185) Antibodies. Substrate used: Recombinant Human TMEM173 ([TP308418])

TMEM173 ELISA with 4A7 Capture ([TA600185]) and 1A7 Detection (TA700185) Antibodies. Substrate used: Recombinant Human TMEM173 ([TP308418])

TMEM173 ELISA with 4E12 Capture ([TA600184]) and 1A7 Detection (TA700185) Antibodies. Substrate used: Recombinant Human TMEM173 ([TP308418])