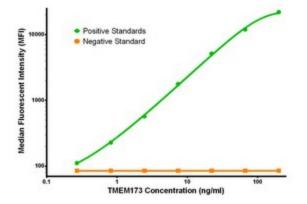

TMEM173 Luminex Elisa with 4E12 Capture ([TA600184]) and 4H8 Detection (TA700184) Antibodies. Substrate used: Recombinant Human TMEM173 ([TP308418])

TMEM173 Luminex Elisa with 4A7 Capture ([TA600185]) and 4H8 Detection (TA700184) Antibodies. Substrate used: Recombinant Human TMEM173 ([TP308418])