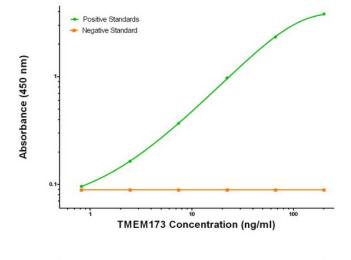

TMEM173 Luminex Elisa with 4E12 Capture ([TA600184]) and 4H8 Detection (TA700184) Antibodies. Substrate used: Recombinant Human TMEM173 ([TP308418])

TMEM173 Luminex Elisa with 4A7 Capture ([TA600185]) and 4H8 Detection (TA700184) Antibodies. Substrate used: Recombinant Human TMEM173 ([TP308418])