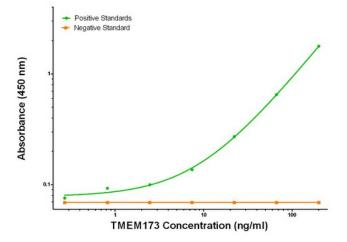

## **Product images:**

TMEM173 ELISA with 1A7 Capture ([TA600187]) and 4H8 Detection (TA700184) Antibodies. Substrate used: Recombinant Human TMEM173 ([TP308418])

TMEM173 ELISA with 4E12 Capture ([TA600184]) and 4H8 Detection (TA700184) Antibodies. Substrate used: Recombinant Human TMEM173 ([TP308418])