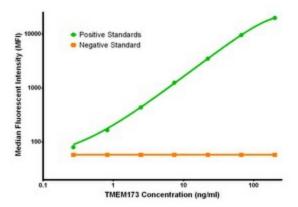

## **Product images:**

TMEM173 ELISA with 1A7 Capture ([TA600187]) and 4H8 Detection (TA700184) Antibodies. Substrate used: Recombinant Human TMEM173 ([TP308418])

TMEM173 ELISA with 4E12 Capture ([TA600184]) and 4H8 Detection (TA700184) Antibodies. Substrate used: Recombinant Human TMEM173 ([TP308418])

TMEM173 Luminex Elisa with 4E12 Capture ([TA600184]) and 4H8 Detection (TA700184) Antibodies. Substrate used: Recombinant Human TMEM173 ([TP308418])

TMEM173 Luminex Elisa with 4A7 Capture ([TA600185]) and 4H8 Detection (TA700184) Antibodies. Substrate used: Recombinant Human TMEM173 ([TP308418])

TMEM173 Luminex Elisa with 1G5 Capture ([TA600186]) and 4H8 Detection (TA700184) Antibodies. Substrate used: Recombinant Human TMEM173 ([TP308418])

TMEM173 Luminex Elisa with 1A7 Capture ([TA600187]) and 4H8 Detection (TA700184) Antibodies. Substrate used: Recombinant Human TMEM173 ([TP308418])