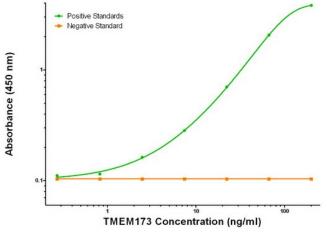

## **Product images:**

TMEM173 ELISA with 1A7 Capture ([TA600187]) and 4H8 Detection (TA700184) Antibodies. Substrate used: Recombinant Human TMEM173 ([TP308418])

TMEM173 ELISA with 4E12 Capture ([TA600184]) and 4H8 Detection (TA700184) Antibodies. Substrate used: Recombinant Human TMEM173 ([TP308418])