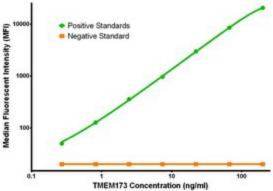

TMEM173 Luminex Elisa with 1G5 Capture ([TA600186]) and 4H8 Detection (TA700184) Antibodies. Substrate used: Recombinant Human TMEM173 ([TP308418])

TMEM173 Luminex Elisa with 1A7 Capture ([TA600187]) and 4H8 Detection (TA700184) Antibodies. Substrate used: Recombinant Human TMEM173 ([TP308418])