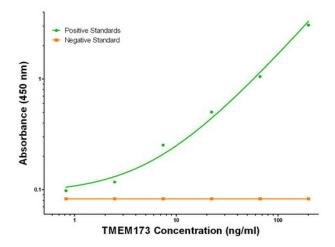

TMEM173 ELISA with 4A7 Capture ([TA600185]) and 4H8 Detection (TA700184) Antibodies. Substrate used: Recombinant Human TMEM173 ([TP308418])

TMEM173 ELISA with 1G5 Capture ([TA600186]) and 4H8 Detection (TA700184) Antibodies. Substrate used: Recombinant Human TMEM173 ([TP308418])