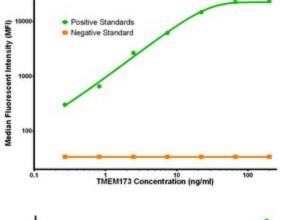

TMEM173 Luminex Elisa with 4E12 Capture ([TA600184]) and 4H8 Detection (TA700184) Antibodies. Substrate used: Recombinant Human TMEM173 ([TP308418])

TMEM173 Luminex Elisa with 4A7 Capture ([TA600185]) and 4H8 Detection (TA700184) Antibodies. Substrate used: Recombinant Human TMEM173 ([TP308418])

TMEM173 Luminex Elisa with 1G5 Capture ([TA600186]) and 4H8 Detection (TA700184) Antibodies. Substrate used: Recombinant Human TMEM173 ([TP308418])

TMEM173 Luminex Elisa with 1A7 Capture ([TA600187]) and 4H8 Detection (TA700184) Antibodies. Substrate used: Recombinant Human TMEM173 ([TP308418])