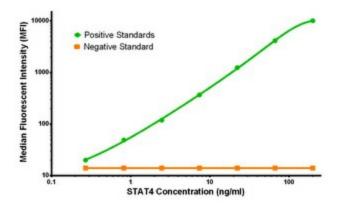

## **Product images:**

STAT4 ELISA with 2A2 Capture ([TA600183]) and 1G9 Detection (TA700183) Antibodies. Substrate used: Recombinant Human STAT4 ([TP306892])

STAT4 Luminex Elisa with 2A2 Capture ([TA600183]) and 1G9 Detection (TA700183) Antibodies. Substrate used: Recombinant Human STAT4 ([TP306892])