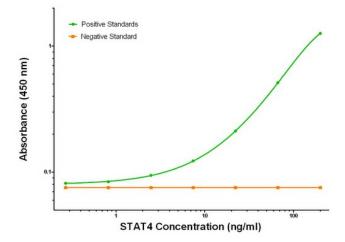

## **Product images:**

STAT4 ELISA with 2A2 Capture ([TA600183]) and 1G9 Detection (TA700183) Antibodies. Substrate used: Recombinant Human STAT4 ([TP306892])

STAT4 Luminex Elisa with 2A2 Capture ([TA600183]) and 1G9 Detection (TA700183) Antibodies. Substrate used: Recombinant Human STAT4 ([TP306892])