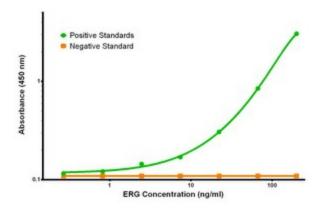

## **Product images:**

ERG Elisa with 2G8 Capture ([TA600176]) and 3E12 Detection (TA700177) Antibodies. Substrate used: Recombinant Human ERG ([TP308093])

ERG Elisa with 8A9 Capture ([TA600177]) and 3E12 Detection (TA700177) Antibodies. Substrate used: Recombinant Human ERG ([TP308093])