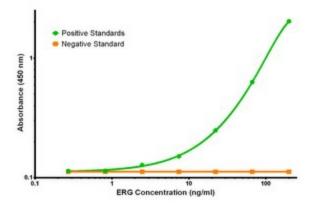

## **Product images:**

ERG Elisa with 2G8 Capture ([TA600176]) and 3E12 Detection (TA700177) Antibodies. Substrate used: Recombinant Human ERG ([TP308093])

ERG Elisa with 8A9 Capture ([TA600177]) and 3E12 Detection (TA700177) Antibodies. Substrate used: Recombinant Human ERG ([TP308093])