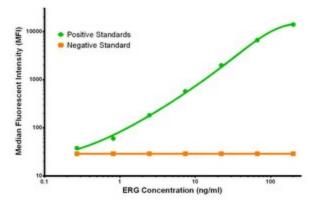

ERG Luminex Elisa with 8A9 Capture ([TA600177]) and 3E12 Detection (TA700177) Antibodies.
Substrate used: Recombinant Human ERG ([TP308093])

ERG Luminex Elisa with 5D10 Capture ([TA600178]) and 3E12 Detection (TA700177) Antibodies. Substrate used: Recombinant Human ERG ([TP308093])