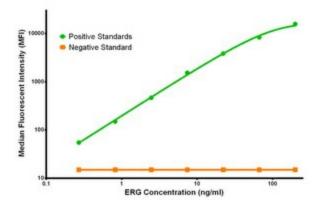

ERG Elisa with 5D10 Capture ([TA600178]) and 3E12 Detection (TA700177) Antibodies. Substrate used: Recombinant Human ERG ([TP308093])

ERG Luminex Elisa with 2G8 Capture ([TA600176]) and 3E12 Detection (TA700177) Antibodies.
Substrate used: Recombinant Human ERG ([TP308093])

ERG Luminex Elisa with 8A9 Capture ([TA600177]) and 3E12 Detection (TA700177) Antibodies.
Substrate used: Recombinant Human ERG ([TP308093])

ERG Luminex Elisa with 5D10 Capture ([TA600178]) and 3E12 Detection (TA700177) Antibodies. Substrate used: Recombinant Human ERG ([TP308093])