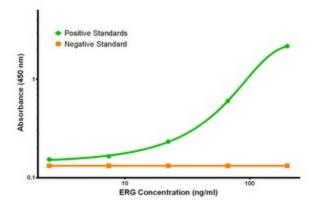

ERG Elisa with 5D10 Capture ([TA600178]) and 3E12 Detection (TA700177) Antibodies. Substrate used: Recombinant Human ERG ([TP308093])

ERG Luminex Elisa with 2G8 Capture ([TA600176]) and 3E12 Detection (TA700177) Antibodies.
Substrate used: Recombinant Human ERG ([TP308093])