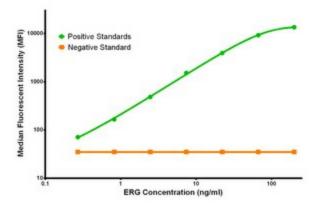

ERG Elisa with 5D10 Capture ([TA600178]) and 3E12 Detection (TA700177) Antibodies. Substrate used: Recombinant Human ERG ([TP308093])

ERG Luminex Elisa with 2G8 Capture ([TA600176]) and 3E12 Detection (TA700177) Antibodies.
Substrate used: Recombinant Human ERG ([TP308093])

ERG Luminex Elisa with 8A9 Capture ([TA600177]) and 3E12 Detection (TA700177) Antibodies.
Substrate used: Recombinant Human ERG ([TP308093])

ERG Luminex Elisa with 5D10 Capture ([TA600178]) and 3E12 Detection (TA700177) Antibodies. Substrate used: Recombinant Human ERG ([TP308093])