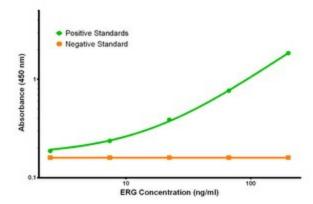

ERG Elisa with 5D10 Capture ([TA600178]) and 5F12 Detection (TA700176) Antibodies. Substrate used: Recombinant Human ERG ([TP308093])

ERG Luminex Elisa with 2G8 Capture ([TA600176]) and 5F12 Detection (TA700176) Antibodies.
Substrate used: Recombinant Human ERG ([TP308093])