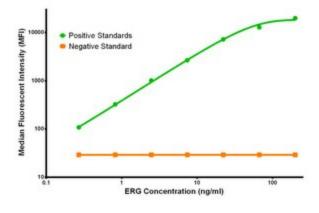

ERG Elisa with 5D10 Capture ([TA600178]) and 5F12 Detection (TA700176) Antibodies. Substrate used: Recombinant Human ERG ([TP308093])

ERG Luminex Elisa with 2G8 Capture ([TA600176]) and 5F12 Detection (TA700176) Antibodies.
Substrate used: Recombinant Human ERG ([TP308093])

ERG Luminex Elisa with 8A9 Capture ([TA600177]) and 5F12 Detection (TA700176) Antibodies.
Substrate used: Recombinant Human ERG ([TP308093])

ERG Luminex Elisa with 5D10 Capture ([TA600178]) and 5F12 Detection (TA700176) Antibodies. Substrate used: Recombinant Human ERG ([TP308093])