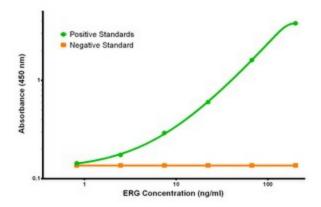

## **Product images:**

ERG Elisa with 2G8 Capture ([TA600176]) and 5F12 Detection (TA700176) Antibodies. Substrate used: Recombinant Human ERG ([TP308093])

ERG Elisa with 8A9 Capture ([TA600177]) and 5F12 Detection (TA700176) Antibodies. Substrate used: Recombinant Human ERG ([TP308093])