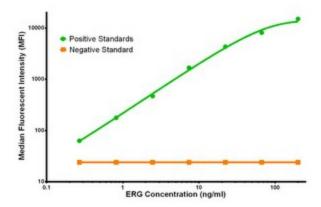

ERG Elisa with 5D10 Capture ([TA600178]) and 5F12 Detection (TA700176) Antibodies. Substrate used: Recombinant Human ERG ([TP308093])

ERG Luminex Elisa with 2G8 Capture ([TA600176]) and 5F12 Detection (TA700176) Antibodies.
Substrate used: Recombinant Human ERG ([TP308093])

ERG Luminex Elisa with 8A9 Capture ([TA600177]) and 5F12 Detection (TA700176) Antibodies.
Substrate used: Recombinant Human ERG ([TP308093])

ERG Luminex Elisa with 5D10 Capture ([TA600178]) and 5F12 Detection (TA700176) Antibodies. Substrate used: Recombinant Human ERG ([TP308093])