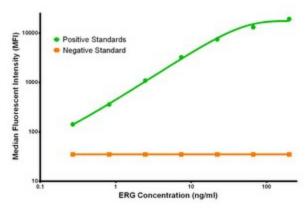

ERG Elisa with 5D10 Capture ([TA600178]) and 5F12 Detection (TA700176) Antibodies. Substrate used: Recombinant Human ERG ([TP308093])

ERG Luminex Elisa with 2G8 Capture ([TA600176]) and 5F12 Detection (TA700176) Antibodies.
Substrate used: Recombinant Human ERG ([TP308093])

ERG Luminex Elisa with 8A9 Capture ([TA600177]) and 5F12 Detection (TA700176) Antibodies.
Substrate used: Recombinant Human ERG ([TP308093])

ERG Luminex Elisa with 5D10 Capture ([TA600178]) and 5F12 Detection (TA700176) Antibodies. Substrate used: Recombinant Human ERG ([TP308093])