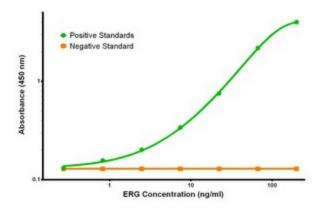

## **Product images:**

ERG Elisa with 2G8 Capture ([TA600176]) and 5F12 Detection (TA700176) Antibodies. Substrate used: Recombinant Human ERG ([TP308093])

ERG Elisa with 8A9 Capture ([TA600177]) and 5F12 Detection (TA700176) Antibodies. Substrate used: Recombinant Human ERG ([TP308093])