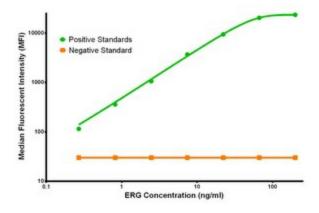

ERG Luminex Elisa with 5D10 Capture ([TA600178]) and 8A9 Detection (TA700175) Antibodies. Substrate used: Recombinant Human ERG ([TP308093])

ERG Luminex Elisa with 4G10 Capture ([TA600179]) and 8A9 Detection (TA700175) Antibodies. Substrate used: Recombinant Human ERG ([TP308093])