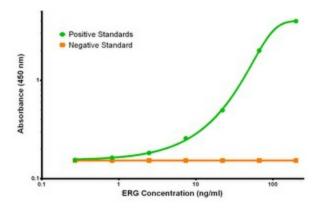

## **Product images:**

ERG Elisa with 5F12 Capture ([TA600174]) and 8A9 Detection (TA700175) Antibodies. Substrate used: Recombinant Human ERG ([TP308093])

ERG Elisa with 4H7 Capture ([TA600175]) and 8A9 Detection (TA700175) Antibodies. Substrate used: Recombinant Human ERG ([TP308093])