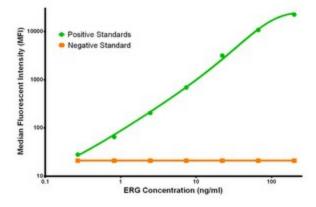

ERG Luminex Elisa with 5F12 Capture ([TA600174]) and 8A9 Detection (TA700175) Antibodies. Substrate used: Recombinant Human ERG ([TP308093])

ERG Luminex Elisa with 4H7 Capture ([TA600175]) and 8A9 Detection (TA700175) Antibodies. Substrate used: Recombinant Human ERG ([TP308093])