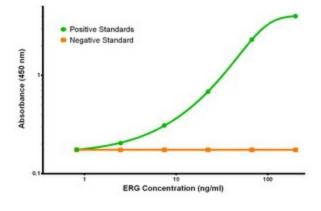

ERG Elisa with 5D10 Capture ([TA600178]) and 8A9 Detection (TA700175) Antibodies. Substrate used: Recombinant Human ERG ([TP308093])

ERG Elisa with 4G10 Capture ([TA600179]) and 8A9 Detection (TA700175) Antibodies. Substrate used: Recombinant Human ERG ([TP308093])