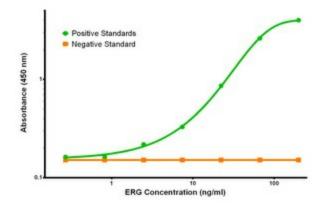

ERG Elisa with 5D10 Capture ([TA600178]) and 8A9 Detection (TA700175) Antibodies. Substrate used: Recombinant Human ERG ([TP308093])

ERG Elisa with 4G10 Capture ([TA600179]) and 8A9 Detection (TA700175) Antibodies. Substrate used: Recombinant Human ERG ([TP308093])