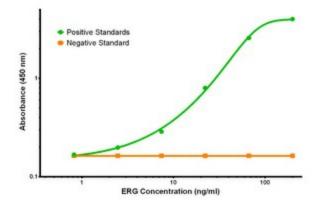

## **Product images:**

ERG Elisa with 5F12 Capture ([TA600174]) and 8A9 Detection (TA700175) Antibodies. Substrate used: Recombinant Human ERG ([TP308093])

ERG Elisa with 4H7 Capture ([TA600175]) and 8A9 Detection (TA700175) Antibodies. Substrate used: Recombinant Human ERG ([TP308093])