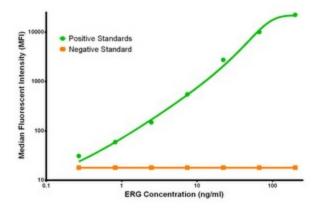

ERG Luminex Elisa with 5D10 Capture ([TA600178]) and 8A9 Detection (TA700175) Antibodies. Substrate used: Recombinant Human ERG ([TP308093])

ERG Luminex Elisa with 4G10 Capture ([TA600179]) and 8A9 Detection (TA700175) Antibodies. Substrate used: Recombinant Human ERG ([TP308093])