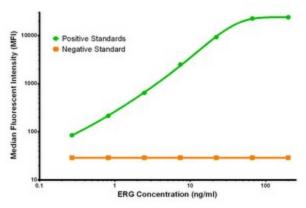

ERG Luminex Elisa with 5F12 Capture ([TA600174]) and 8A9 Detection (TA700175) Antibodies. Substrate used: Recombinant Human ERG ([TP308093])

ERG Luminex Elisa with 4H7 Capture ([TA600175]) and 8A9 Detection (TA700175) Antibodies. Substrate used: Recombinant Human ERG ([TP308093])