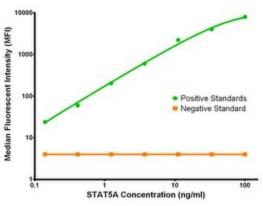

## **Product images:**

STAT5A Elisa with 4H1 Capture ([TA600173]) and 8H1 Detection (TA700171) Antibodies. Substrate used: Recombinant Human STAT5A ([TP305753])

STAT5A Luminex Elisa with 4H1 Capture ([TA600173]) and 8H1 Detection (TA700171) Antibodies. Substrate used: Recombinant Human STAT5A ([TP305753])