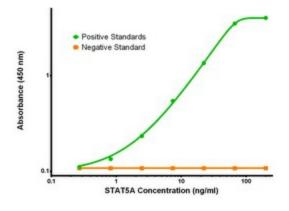

## **Product images:**

STAT5A Elisa with 4H1 Capture ([TA600173]) and 8H1 Detection (TA700171) Antibodies. Substrate used: Recombinant Human STAT5A ([TP305753])

STAT5A Luminex Elisa with 4H1 Capture ([TA600173]) and 8H1 Detection (TA700171) Antibodies. Substrate used: Recombinant Human STAT5A ([TP305753])