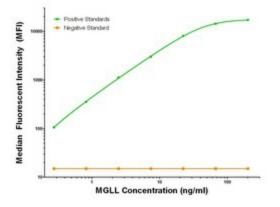

### **Product images:**

MGLL Luminex Elisa with 1B1 Capture ([TA600160]) and 2G8 Detection (TA700159) Antibodies. Substrate used: Recombinant Human MGLL ([TP318358])

MGLL Luminex Elisa with 1C6 Capture ([TA600159]) and 2G8 Detection (TA700159) Antibodies. Substrate used: Recombinant Human MGLL ([TP318358])