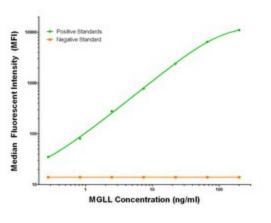

### **Product images:**

MGLL Luminex Elisa with 1B1 Capture ([TA600160]) and 2G8 Detection (TA700159) Antibodies. Substrate used: Recombinant Human MGLL ([TP318358])

MGLL Luminex Elisa with 1C6 Capture ([TA600159]) and 2G8 Detection (TA700159) Antibodies. Substrate used: Recombinant Human MGLL ([TP318358])