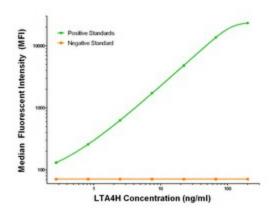

### **Product images:**

LTA4H Luminex Elisa with 2A9 Capture ([TA600150]) and 9C5 Detection (TA700154) Antibodies. Substrate used: Recombinant Human LTA4H ([TP307617])

This product is to be used for laboratory only. Not for diagnostic or therapeutic use. ©2022 OriGene Technologies, Inc., 9620 Medical Center Drive, Ste 200, Rockville, MD 20850, US