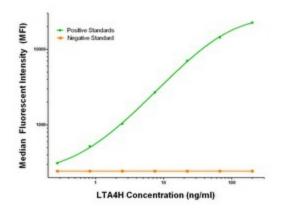

### **Product images:**

LTA4H Luminex Elisa with 2A9 Capture ([TA600150]) and 6B5 Detection (TA700153) Antibodies. Substrate used: Recombinant Human LTA4H ([TP307617])

This product is to be used for laboratory only. Not for diagnostic or therapeutic use. <u>©2022 OriGene Techno</u>logies, Inc., 9620 Medical Center Drive, Ste 200, Rockville, MD 20850, US