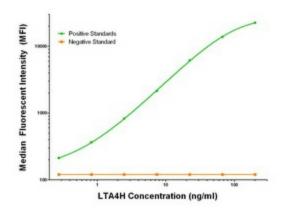

## **Product images:**

LTA4H Luminex Elisa with 2A9 Capture ([TA600150]) and 2C5 Detection (TA700151) Antibodies. Substrate used: Recombinant Human LTA4H ([TP307617])

This product is to be used for laboratory only. Not for diagnostic or therapeutic use. <u>©2022 OriGene Techno</u>logies, Inc., 9620 Medical Center Drive, Ste 200, Rockville, MD 20850, US