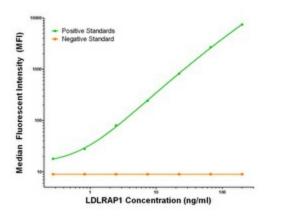

### ARH (LDLRAP1) Biotinylated Mouse Monoclonal Detection Antibody (Biotin conjugated) [Clone ID: OTI4B10] – TA700148

LDLRAP1 Luminex Elisa with 7G2 Capture ([TA600149]) and 4B10 Detection (TA700148) Antibodies. Substrate used: Recombinant Human LDLRAP1 ([TP306643])