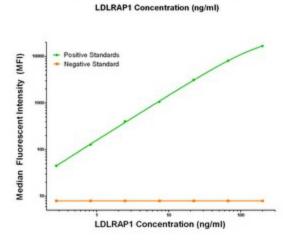

LDLRAP1 Elisa with 7G2 Capture ([TA600149]) and 4B10 Detection (TA700148) Antibodies. Substrate used: Recombinant Human LDLRAP1 ([TP306643])

LDLRAP1 Luminex Elisa with 2B2 Capture ([TA600146]) and 4B10 Detection (TA700148) Antibodies. Substrate used: Recombinant Human LDLRAP1 ([TP306643])