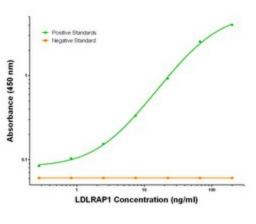

## **Product images:**

Positive Standards Negative Standard

Absorbance (450 nm)

LDLRAP1 Elisa with 2B2 Capture ([TA600146]) and 4B10 Detection (TA700148) Antibodies. Substrate used: Recombinant Human LDLRAP1 ([TP306643])