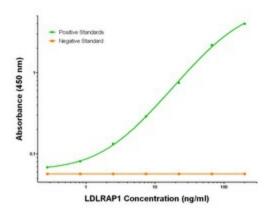

## **Product images:**

LDLRAP1 Elisa with 2B2 Capture ([TA600146]) and 7G2 Detection (TA700147) Antibodies. Substrate used: Recombinant Human LDLRAP1 ([TP306643])

LDLRAP1 Elisa with 4B10 Capture ([TA600147]) and 7G2 Detection (TA700147) Antibodies.
Substrate used: Recombinant Human LDLRAP1 ([TP306643])