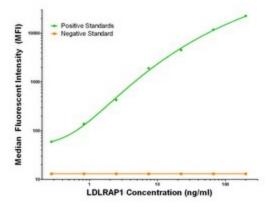

LDLRAP1 Elisa with 7E11 Capture ([TA600148]) and 7G2 Detection (TA700147) Antibodies. Substrate used: Recombinant Human LDLRAP1 ([TP306643])

LDLRAP1 Luminex Elisa with 2B2 Capture ([TA600146]) and 7G2 Detection (TA700147) Antibodies. Substrate used: Recombinant Human LDLRAP1 ([TP306643])

LDLRAP1 Luminex Elisa with 4B10 Capture ([TA600147]) and 7G2 Detection (TA700147) Antibodies. Substrate used: Recombinant Human LDLRAP1 ([TP306643])

LDLRAP1 Luminex Elisa with 7E11 Capture ([TA600148]) and 7G2 Detection (TA700147) Antibodies. Substrate used: Recombinant Human LDLRAP1 ([TP306643])