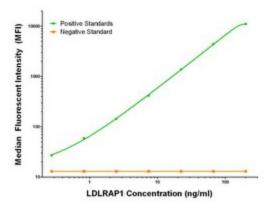

LDLRAP1 Elisa with 7E11 Capture ([TA600148]) and 7G2 Detection (TA700147) Antibodies. Substrate used: Recombinant Human LDLRAP1 ([TP306643])

LDLRAP1 Luminex Elisa with 2B2 Capture ([TA600146]) and 7G2 Detection (TA700147) Antibodies. Substrate used: Recombinant Human LDLRAP1 ([TP306643])

LDLRAP1 Luminex Elisa with 4B10 Capture ([TA600147]) and 7G2 Detection (TA700147) Antibodies. Substrate used: Recombinant Human LDLRAP1 ([TP306643])

LDLRAP1 Luminex Elisa with 7E11 Capture ([TA600148]) and 7G2 Detection (TA700147) Antibodies. Substrate used: Recombinant Human LDLRAP1 ([TP306643])