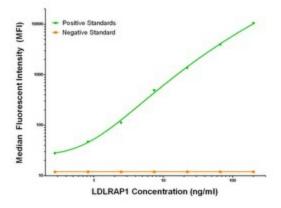

LDLRAP1 Elisa with 7E11 Capture ([TA600148]) and 7G2 Detection (TA700147) Antibodies. Substrate used: Recombinant Human LDLRAP1 ([TP306643])

LDLRAP1 Luminex Elisa with 2B2 Capture ([TA600146]) and 7G2 Detection (TA700147) Antibodies. Substrate used: Recombinant Human LDLRAP1 ([TP306643])

LDLRAP1 Luminex Elisa with 4B10 Capture ([TA600147]) and 7G2 Detection (TA700147) Antibodies. Substrate used: Recombinant Human LDLRAP1 ([TP306643])

LDLRAP1 Luminex Elisa with 7E11 Capture ([TA600148]) and 7G2 Detection (TA700147) Antibodies. Substrate used: Recombinant Human LDLRAP1 ([TP306643])