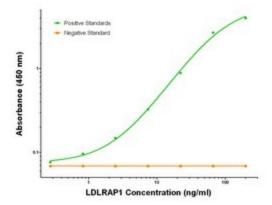

LDLRAP1 Elisa with 7E11 Capture ([TA600148]) and 7G2 Detection (TA700147) Antibodies. Substrate used: Recombinant Human LDLRAP1 ([TP306643])

LDLRAP1 Luminex Elisa with 2B2 Capture ([TA600146]) and 7G2 Detection (TA700147) Antibodies. Substrate used: Recombinant Human LDLRAP1 ([TP306643])