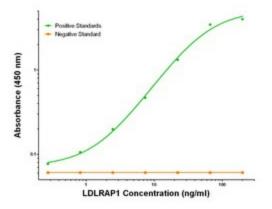

## **Product images:**

LDLRAP1 Elisa with 2B2 Capture ([TA600146]) and 7G2 Detection (TA700147) Antibodies. Substrate used: Recombinant Human LDLRAP1 ([TP306643])

LDLRAP1 Elisa with 4B10 Capture ([TA600147]) and 7G2 Detection (TA700147) Antibodies.
Substrate used: Recombinant Human LDLRAP1 ([TP306643])