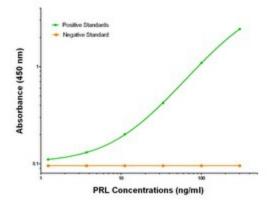

## **Product images:**

PRL Elisa with 2B7 Capture ([TA600145]) and 6B1 Detection (TA700145) Antibodies. Substrate used: Recombinant Human PRL ([TP305627])

PRL Luminex Elisa with 2B7 Capture ([TA600145]) and 6B1 Detection (TA700145) Antibodies.
Substrate used: Recombinant Human PRL ([TP305627])