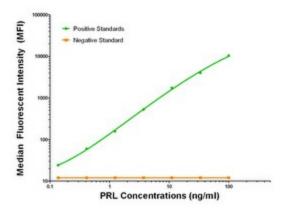

## **Product images:**

PRL Elisa with 2B7 Capture ([TA600145]) and 6B1 Detection (TA700145) Antibodies. Substrate used: Recombinant Human PRL ([TP305627])

PRL Luminex Elisa with 2B7 Capture ([TA600145]) and 6B1 Detection (TA700145) Antibodies.
Substrate used: Recombinant Human PRL ([TP305627])