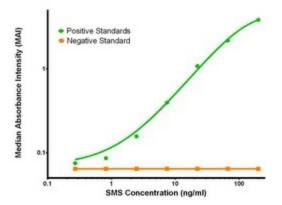

## **Product images:**

SMS ELISA with 5C12 Capture ([TA600121]) and 5E5 Detection (TA700140) Antibodies. Substrate used: Recombinant Human SMS ([TP300619])

SMS Luminex with 2G8 Capture ([TA600119]) and 5E5 Detection (TA700140) Antibodies. Substrate used: Recombinant Human SMS ([TP300619])