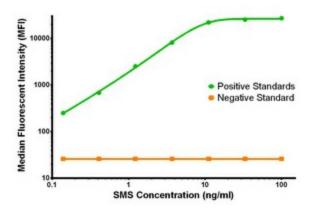

## **Product images:**

SMS ELISA with 5C12 Capture ([TA600121]) and 5E5 Detection (TA700140) Antibodies. Substrate used: Recombinant Human SMS ([TP300619])

SMS Luminex with 2G8 Capture ([TA600119]) and 5E5 Detection (TA700140) Antibodies. Substrate used: Recombinant Human SMS ([TP300619])