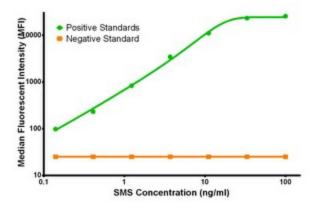

SMS Luminex with 5C12 Capture ([TA600121]) and 5E5 Detection (TA700140) Antibodies. Substrate used: Recombinant Human SMS ([TP300619])