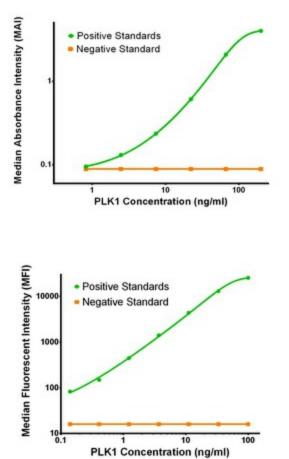

### **Product images:**

PLK1 ELISA with 8C12 Capture ([TA600111]) and 6C6 Detection (TA700139) Antibodies. Substrate used: Recombinant Human PLK1 ([TP301795])

PLK1 Luminex with 8C12 Capture ([TA600111]) and 6C6 Detection (TA700139) Antibodies. Substrate used: Recombinant Human PLK1 ([TP301795])