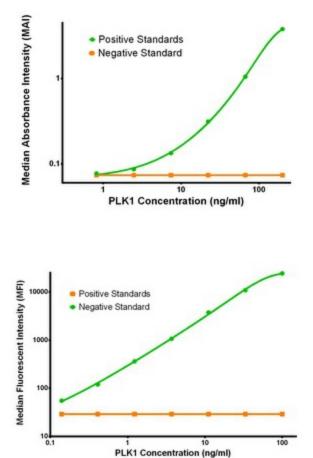

### **Product images:**

PLK1 ELISA with 8C12 Capture ([TA600111]) and 1D4 Detection (TA700137) Antibodies. Substrate used: Recombinant Human PLK1 ([TP301795])

PLK1 Luminex with 8C12 Capture ([TA600111]) and 1D4 Detection (TA700137) Antibodies. Substrate used: Recombinant Human PLK1 ([TP301795])