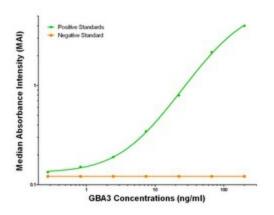

### **Product images:**

Anti-Tag ELISA with 1B12 Capture ([TA600050]) and GBA3 4F10 Detection (TA700134) Antibodies. Substrate used: Recombinant Human Anti-Tag ([TP311035])

Anti-Tag Luminex with 1B12 Capture ([TA600050]) and GBA3 4F10 Detection (TA700134) Antibodies. Substrate used: Recombinant Human Anti-Tag ([TP311035])