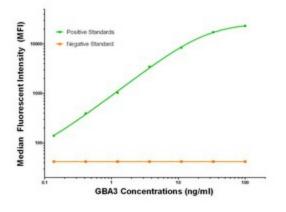

### **Product images:**

Anti-Tag ELISA with 1B12 Capture ([TA600050]) and GBA3 4F10 Detection (TA700134) Antibodies. Substrate used: Recombinant Human Anti-Tag ([TP311035])

Anti-Tag Luminex with 1B12 Capture ([TA600050]) and GBA3 4F10 Detection (TA700134) Antibodies. Substrate used: Recombinant Human Anti-Tag ([TP311035])