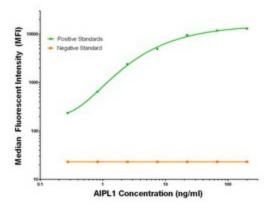

## **Product images:**

AIPL1 ELISA with 3B4 Capture ([TA600080]) and 2B11 Detection (TA700131) Antibodies. Substrate used: Recombinant Human AIPL1 ([TP304079])

AIPL1 Luminex with 3B4 Capture ([TA600080]) and 2B11 Detection (TA700131) Antibodies. Substrate used: Recombinant Human AIPL1 ([TP304079])