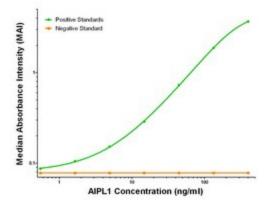

## **Product images:**

AIPL1 ELISA with 3B4 Capture ([TA600080]) and 2B11 Detection (TA700131) Antibodies. Substrate used: Recombinant Human AIPL1 ([TP304079])

AIPL1 Luminex with 3B4 Capture ([TA600080]) and 2B11 Detection (TA700131) Antibodies. Substrate used: Recombinant Human AIPL1 ([TP304079])