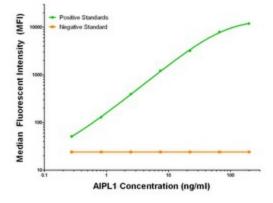

AIPL1 Luminex with 2D11 Capture ([TA600079]) and 2B11 Detection (TA700131) Antibodies. Substrate used: Recombinant Human AIPL1 ([TP304079])