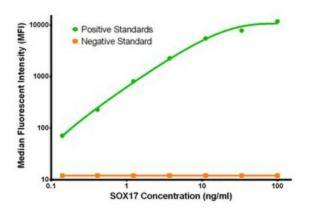

## SOX17 Biotinylated Mouse Monoclonal Detection Antibody (Biotin conjugated) [Clone ID: OTI5G6] – TA700126

SOX17 Luminex with 3H5 Capture ([TA600125]) and 5G6 Detection (TA700126) Antibodies. Substrate used: Recombinant Human SOX17 ([TP320888])