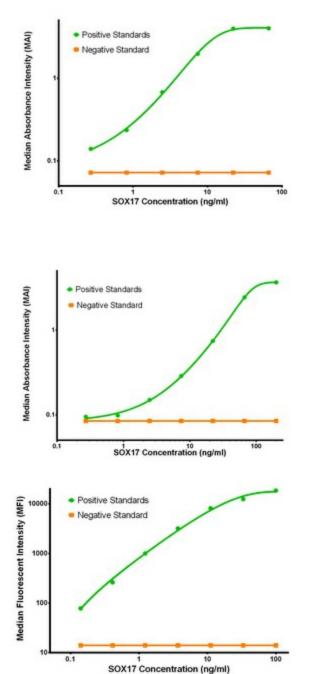

#### **Product images:**

SOX17 ELISA with 2F9 Capture ([TA600123]) and 5G6 Detection (TA700126) Antibodies. Substrate used: Recombinant Human SOX17 ([TP320888])

SOX17 ELISA with 3H5 Capture ([TA600125]) and 5G6 Detection (TA700126) Antibodies. Substrate used: Recombinant Human SOX17 ([TP320888])

SOX17 Luminex with 2F9 Capture ([TA600123]) and 5G6 Detection (TA700126) Antibodies. Substrate used: Recombinant Human SOX17 ([TP320888])

This product is to be used for laboratory only. Not for diagnostic or therapeutic use. ©2022 OriGene Technologies, Inc., 9620 Medical Center Drive, Ste 200, Rockville, MD 20850, US 

## SOX17 Biotinylated Mouse Monoclonal Detection Antibody (Biotin conjugated) [Clone ID: OTI5G6] – TA700126

SOX17 Luminex with 3H5 Capture ([TA600125]) and 5G6 Detection (TA700126) Antibodies. Substrate used: Recombinant Human SOX17 ([TP320888])