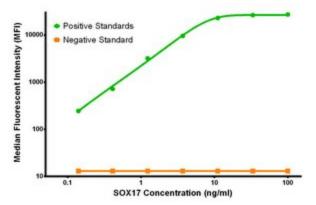

SOX17 Luminex with 2F9 Capture ([TA600123]) and 2G8 Detection (TA700124) Antibodies. Substrate used: Recombinant Human SOX17 ([TP320888])

SOX17 Luminex with 3H5 Capture ([TA600125]) and 2G8 Detection (TA700124) Antibodies. Substrate used: Recombinant Human SOX17 ([TP320888])