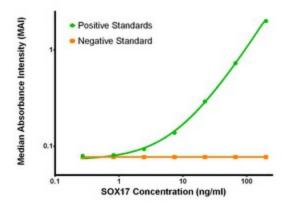

## **Product images:**

SOX17 ELISA with 2F9 Capture ([TA600123]) and 2G8 Detection (TA700124) Antibodies. Substrate used: Recombinant Human SOX17 ([TP320888])

SOX17 ELISA with 3H5 Capture ([TA600125]) and 2G8 Detection (TA700124) Antibodies. Substrate used: Recombinant Human SOX17 ([TP320888])