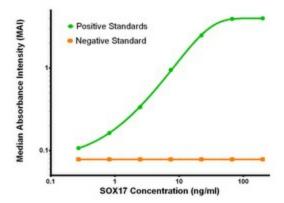

## **Product images:**

SOX17 ELISA with 2F9 Capture ([TA600123]) and 2G8 Detection (TA700124) Antibodies. Substrate used: Recombinant Human SOX17 ([TP320888])

SOX17 ELISA with 3H5 Capture ([TA600125]) and 2G8 Detection (TA700124) Antibodies. Substrate used: Recombinant Human SOX17 ([TP320888])