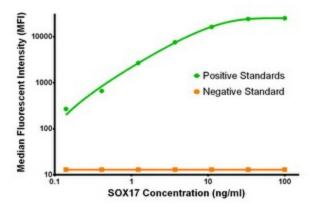

## **Product images:**

SOX17 ELISA with 2F9 Capture ([TA600123]) and 2G8 Detection (TA700124) Antibodies. Substrate used: Recombinant Human SOX17 ([TP320888])

SOX17 ELISA with 3H5 Capture ([TA600125]) and 2G8 Detection (TA700124) Antibodies. Substrate used: Recombinant Human SOX17 ([TP320888])

SOX17 Luminex with 2F9 Capture ([TA600123]) and 2G8 Detection (TA700124) Antibodies. Substrate used: Recombinant Human SOX17 ([TP320888])

SOX17 Luminex with 3H5 Capture ([TA600125]) and 2G8 Detection (TA700124) Antibodies. Substrate used: Recombinant Human SOX17 ([TP320888])