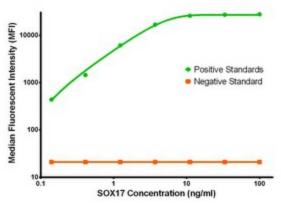

SOX17 Luminex with 2G8 Capture ([TA600124]) and 2F9 Detection (TA700123) Antibodies. Substrate used: Recombinant Human SOX17 ([TP320888])

SOX17 Luminex with 5G6 Capture ([TA600126]) and 2F9 Detection (TA700123) Antibodies. Substrate used: Recombinant Human SOX17 ([TP320888])