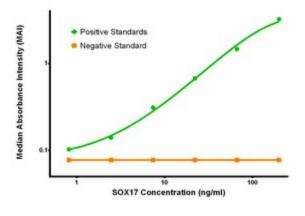

## **Product images:**

SOX17 ELISA with 2G8 Capture ([TA600124]) and 2F9 Detection (TA700123) Antibodies. Substrate used: Recombinant Human SOX17 ([TP320888])

SOX17 ELISA with 5G6 Capture ([TA600126]) and 2F9 Detection (TA700123) Antibodies. Substrate used: Recombinant Human SOX17 ([TP320888])