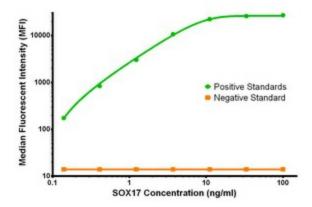

SOX17 Luminex with 2G8 Capture ([TA600124]) and 2F9 Detection (TA700123) Antibodies. Substrate used: Recombinant Human SOX17 ([TP320888])

SOX17 Luminex with 5G6 Capture ([TA600126]) and 2F9 Detection (TA700123) Antibodies. Substrate used: Recombinant Human SOX17 ([TP320888])