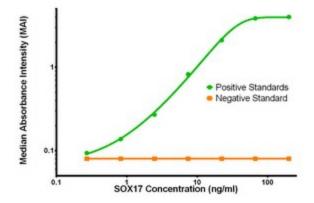

## **Product images:**

SOX17 ELISA with 2G8 Capture ([TA600124]) and 2F9 Detection (TA700123) Antibodies. Substrate used: Recombinant Human SOX17 ([TP320888])

SOX17 ELISA with 5G6 Capture ([TA600126]) and 2F9 Detection (TA700123) Antibodies. Substrate used: Recombinant Human SOX17 ([TP320888])