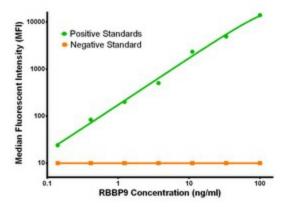

## **Product images:**

RBBP9 Luminex with 2G2 Capture ([TA600115]) and 4G3 Detection (TA700118) Antibodies. Substrate used: Recombinant Human RBBP9 ([TP302090])

RBBP9 Luminex with 4E1 Capture ([TA600116]) and 4G3 Detection (TA700118) Antibodies. Substrate used: Recombinant Human RBBP9 ([TP302090])