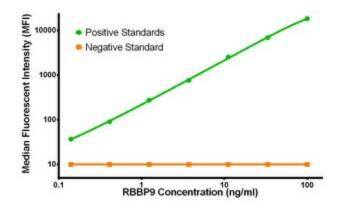

## **Product images:**

RBBP9 Luminex with 2G2 Capture ([TA600115]) and 4G3 Detection (TA700118) Antibodies. Substrate used: Recombinant Human RBBP9 ([TP302090])

RBBP9 Luminex with 4E1 Capture ([TA600116]) and 4G3 Detection (TA700118) Antibodies. Substrate used: Recombinant Human RBBP9 ([TP302090])