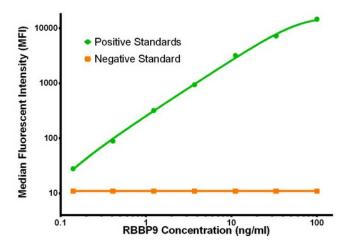

### **Product images:**

RBBP9 ELISA with 4G9 Capture ([TA600118]) and 4E1 Detection (TA700117) Antibodies. Substrate used: Recombinant Human RBBP9 ([TP302090])

RBBP9 Luminex with 4G3 Capture ([TA600117]) and 4E1 Detection (TA700117) Antibodies. Substrate used: Recombinant Human RBBP9 ([TP302090])