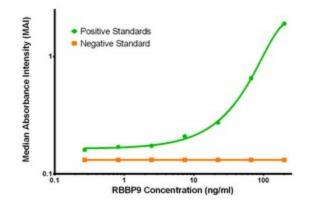

### **Product images:**

RBBP9 ELISA with 4G9 Capture ([TA600118]) and 4E1 Detection (TA700117) Antibodies. Substrate used: Recombinant Human RBBP9 ([TP302090])

RBBP9 Luminex with 4G3 Capture ([TA600117]) and 4E1 Detection (TA700117) Antibodies. Substrate used: Recombinant Human RBBP9 ([TP302090])