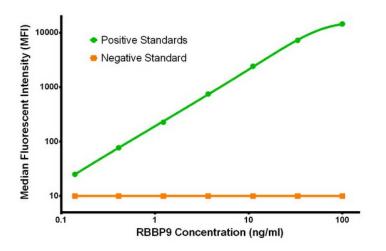

This product is to be used for laboratory only. Not for diagnostic or therapeutic use. ©2022 OriGene Technologies, Inc., 9620 Medical Center Drive, Ste 200, Rockville, MD 20850, US 

RBBP9 Luminex with 4G9 Capture ([TA600118]) and 4E1 Detection (TA700117) Antibodies. Substrate used: Recombinant Human RBBP9 ([TP302090])