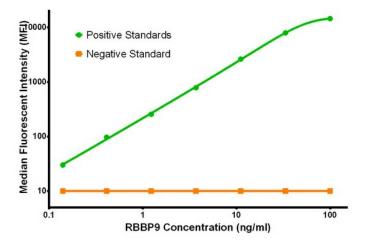

RBBP9 Luminex with 4G3 Capture ([TA600117]) and 2G2 Detection (TA700116) Antibodies. Substrate used: Recombinant Human RBBP9 ([TP302090])

RBBP9 Luminex with 4G9 Capture ([TA600118]) and 2G2 Detection (TA700116) Antibodies. Substrate used: Recombinant Human RBBP9 ([TP302090])