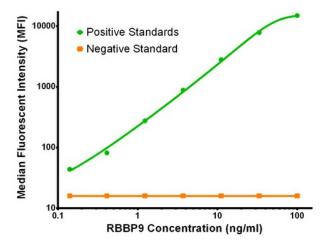

RBBP9 Luminex with 4G3 Capture ([TA600117]) and 2G2 Detection (TA700116) Antibodies. Substrate used: Recombinant Human RBBP9 ([TP302090])

RBBP9 Luminex with 4G9 Capture ([TA600118]) and 2G2 Detection (TA700116) Antibodies. Substrate used: Recombinant Human RBBP9 ([TP302090])