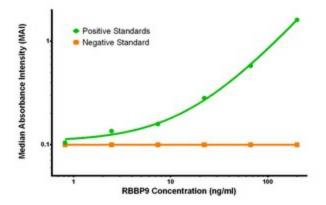

## **Product images:**

RBBP9 ELISA with 4G3 Capture ([TA600117]) and 2G2 Detection (TA700116) Antibodies. Substrate used: Recombinant Human RBBP9 ([TP302090])

RBBP9 ELISA with 4G9 Capture ([TA600118]) and 2G2 Detection (TA700116) Antibodies. Substrate used: Recombinant Human RBBP9 ([TP302090])