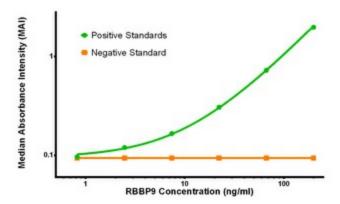

## **Product images:**

RBBP9 ELISA with 4G3 Capture ([TA600117]) and 2G2 Detection (TA700116) Antibodies. Substrate used: Recombinant Human RBBP9 ([TP302090])

RBBP9 ELISA with 4G9 Capture ([TA600118]) and 2G2 Detection (TA700116) Antibodies. Substrate used: Recombinant Human RBBP9 ([TP302090])