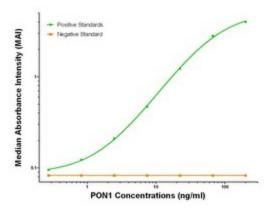

## **Product images:**

PON1 ELISA with 2D4 Capture ([TA600114]) and 1F7 Detection (TA700113) Antibodies. Substrate used: Recombinant Human PON1 ([TP310356])

PON1 ELISA with 2A6 Capture ([TA600113]) and 1F7 Detection (TA700113) Antibodies. Substrate used: Recombinant Human PON1 ([TP310356])