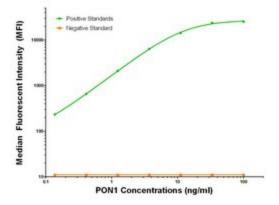

PON1 Luminex with 2D4 Capture ([TA600114]) and 1F7 Detection (TA700113) Antibodies. Substrate used: Recombinant Human PON1 ([TP310356])

PON1 Luminex with 2A6 Capture ([TA600113]) and 1F7 Detection (TA700113) Antibodies. Substrate used: Recombinant Human PON1 ([TP310356])