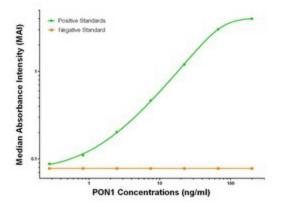

## **Product images:**

PON1 ELISA with 2D4 Capture ([TA600114]) and 1F7 Detection (TA700113) Antibodies. Substrate used: Recombinant Human PON1 ([TP310356])

PON1 ELISA with 2A6 Capture ([TA600113]) and 1F7 Detection (TA700113) Antibodies. Substrate used: Recombinant Human PON1 ([TP310356])