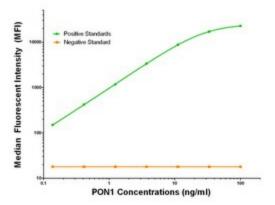

PON1 Luminex with 2D4 Capture ([TA600114]) and 1F7 Detection (TA700113) Antibodies. Substrate used: Recombinant Human PON1 ([TP310356])

PON1 Luminex with 2A6 Capture ([TA600113]) and 1F7 Detection (TA700113) Antibodies. Substrate used: Recombinant Human PON1 ([TP310356])