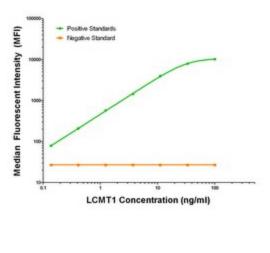

### **Product images:**

LCMT1 Luminex with 2F8 Capture ([TA600110]) and 4A5 Detection (TA700110) Antibodies. Substrate used: Recombinant Human LCMT1 ([TP300018])

LCMT1 Luminex with 1E7 Capture ([TA600109]) and 4A5 Detection (TA700110) Antibodies. Substrate used: Recombinant Human LCMT1 ([TP300018])