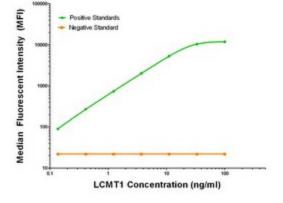

### **Product images:**

LCMT1 Luminex with 2F8 Capture ([TA600110]) and 4A5 Detection (TA700110) Antibodies. Substrate used: Recombinant Human LCMT1 ([TP300018])

LCMT1 Luminex with 1E7 Capture ([TA600109]) and 4A5 Detection (TA700110) Antibodies. Substrate used: Recombinant Human LCMT1 ([TP300018])