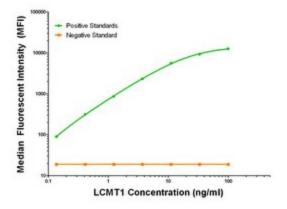

## **Product images:**

LCMT1 Luminex with 2F8 Capture ([TA600110]) and 1G5 Detection (TA700109) Antibodies.
Substrate used: Recombinant Human LCMT1 ([TP300018])

LCMT1 Luminex with 1E7 Capture ([TA600109]) and 1G5 Detection (TA700109) Antibodies. Substrate used: Recombinant Human LCMT1 ([TP300018])