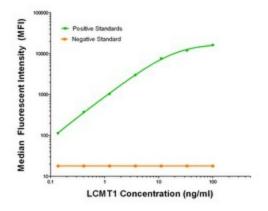

## **Product images:**

LCMT1 Luminex with 2F8 Capture ([TA600110]) and 1G5 Detection (TA700109) Antibodies.
Substrate used: Recombinant Human LCMT1 ([TP300018])

LCMT1 Luminex with 1E7 Capture ([TA600109]) and 1G5 Detection (TA700109) Antibodies. Substrate used: Recombinant Human LCMT1 ([TP300018])