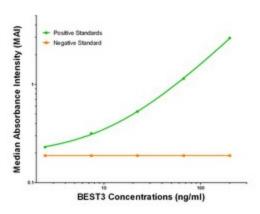

## **Product images:**

BEST3 ELISA with 1B6 Capture ([TA600081]) and 2H3 Detection (TA700082) Antibodies. Substrate used: Recombinant Human BEST3 ([TP318436])

BEST3 ELISA with 3B11 Capture ([TA600082]) and 2H3 Detection (TA700082) Antibodies. Substrate used: Recombinant Human BEST3 ([TP318436])