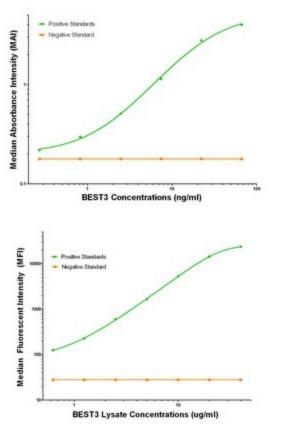

## **Product images:**

BEST3 ELISA with 1B6 Capture ([TA600081]) and 2H3 Detection (TA700082) Antibodies. Substrate used: Recombinant Human BEST3 ([TP318436])

BEST3 ELISA with 3B11 Capture ([TA600082]) and 2H3 Detection (TA700082) Antibodies. Substrate used: Recombinant Human BEST3 ([TP318436])

BEST3 Luminex with 1B6 Capture ([TA600081]) and 2H3 Detection (TA700082) Antibodies. Substrate used: Recombinant Human BEST3 ([TP318436])

This product is to be used for laboratory only. Not for diagnostic or therapeutic use. ©2022 OriGene Technologies, Inc., 9620 Medical Center Drive, Ste 200, Rockville, MD 20850, US