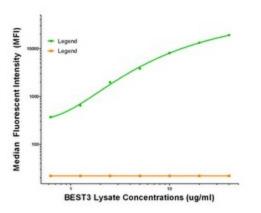

#### Bestrophin 3 (BEST3) Biotinylated Mouse Monoclonal Detection Antibody (Biotin conjugated) [Clone ID: OTI2H3] – TA700082

BEST3 Luminex with 3B11 Capture ([TA600082]) and 2H3 Detection (TA700082) Antibodies. Substrate used: Recombinant Human BEST3 ([TP318436])