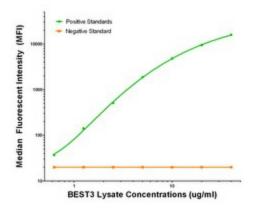

## **Product images:**

BEST3 Luminex with 1B6 Capture ([TA600081]) and 3B11 Detection (TA700081) Antibodies. Substrate used: Recombinant Human BEST3 ([TP318436])