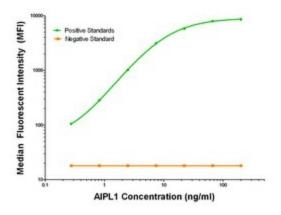

## **Product images:**

AIPL1 Luminex with 2D11 Capture ([TA600079]) and 3B4 Detection (TA700080) Antibodies. Substrate used: Recombinant Human AIPL1 ([TP304079])