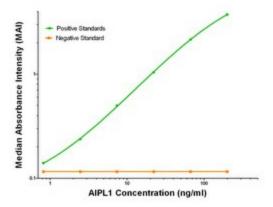

## **Product images:**

AIPL1 ELISA with 3B4 Capture ([TA600080]) and 2D11 Detection (TA700079) Antibodies. Substrate used: Recombinant Human AIPL1 ([TP304079])

AIPL1 Luminex with 3B4 Capture ([TA600080]) and 2D11 Detection (TA700079) Antibodies. Substrate used: Recombinant Human AIPL1 ([TP304079])