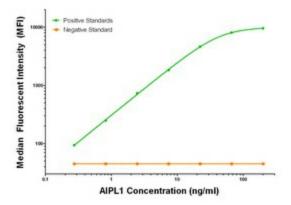

## **Product images:**

AIPL1 ELISA with 3B4 Capture ([TA600080]) and 2D11 Detection (TA700079) Antibodies. Substrate used: Recombinant Human AIPL1 ([TP304079])

AIPL1 Luminex with 3B4 Capture ([TA600080]) and 2D11 Detection (TA700079) Antibodies. Substrate used: Recombinant Human AIPL1 ([TP304079])