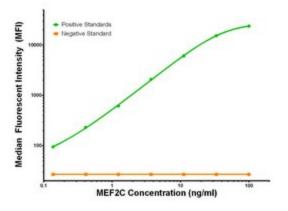

MEF2C ELISA with 1B6 Capture ([TA600065]) and 4G8 Detection (TA700067) Antibodies. Substrate used: Recombinant Human MEF2C ([TP320584])

MEF2C Luminex with 1D1 Capture ([TA600066]) and 4G8 Detection (TA700067) Antibodies.
Substrate used: Recombinant Human MEF2C ([TP320584])