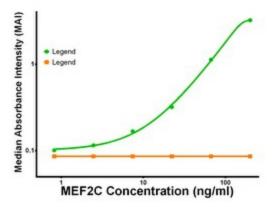

## **Product images:**

MEF2C ELISA with 1D1 Capture ([TA600066]) and 4G8 Detection (TA700067) Antibodies. Substrate used: Recombinant Human MEF2C ([TP320584])

MEF2C ELISA with 2B12 Capture ([TA600067]) and 4G8 Detection (TA700067) Antibodies. Substrate used: Recombinant Human MEF2C ([TP320584])