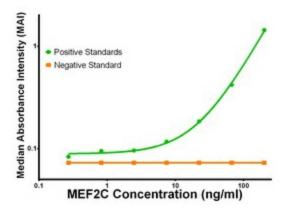

## **Product images:**

MEF2C ELISA with 1D1 Capture ([TA600066]) and 4G8 Detection (TA700067) Antibodies. Substrate used: Recombinant Human MEF2C ([TP320584])

MEF2C ELISA with 2B12 Capture ([TA600067]) and 4G8 Detection (TA700067) Antibodies. Substrate used: Recombinant Human MEF2C ([TP320584])