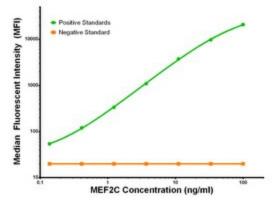

MEF2C Luminex with 2B12 Capture ([TA600067]) and 4G8 Detection (TA700067) Antibodies. Substrate used: Recombinant Human MEF2C ([TP317702])

MEF2C Luminex with 1B6 Capture ([TA600065]) and 4G8 Detection (TA700067) Antibodies. Substrate used: Recombinant Human MEF2C ([TP317702])