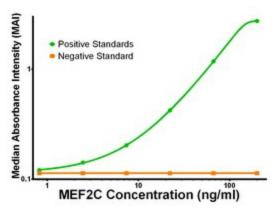

MEF2C ELISA with 1B6 Capture ([TA600065]) and 4G8 Detection (TA700067) Antibodies. Substrate used: Recombinant Human MEF2C ([TP320584])

MEF2C Luminex with 1D1 Capture ([TA600066]) and 4G8 Detection (TA700067) Antibodies.
Substrate used: Recombinant Human MEF2C ([TP320584])