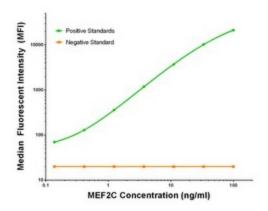

MEF2C ELISA with 1B6 Capture ([TA600065]) and 4G8 Detection (TA700067) Antibodies. Substrate used: Recombinant Human MEF2C ([TP320584])

MEF2C Luminex with 1D1 Capture ([TA600066]) and 4G8 Detection (TA700067) Antibodies.
Substrate used: Recombinant Human MEF2C ([TP320584])

MEF2C Luminex with 2B12 Capture ([TA600067]) and 4G8 Detection (TA700067) Antibodies. Substrate used: Recombinant Human MEF2C ([TP317702])

MEF2C Luminex with 1B6 Capture ([TA600065]) and 4G8 Detection (TA700067) Antibodies. Substrate used: Recombinant Human MEF2C ([TP317702])