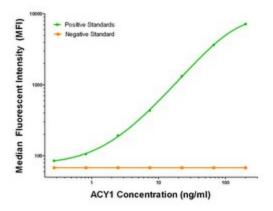

## **Product images:**

ACY1 Luminex with 2B5 Capture ([TA600053]) and 2F1 Detection (TA700053) Antibodies. Substrate used: Recombinant Human ACY1 ([TP304079])