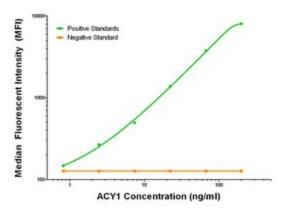

## **Product images:**

ACY1 ELISA with 1E5 Capture ([TA600052]) and 2B5 Detection (TA700052) Antibodies. Substrate used: Recombinant Human ACY1 ([TP301284])

ACY1 Luminex with 1E5 Capture ([TA600052]) and 2B5 Detection (TA700052) Antibodies. Substrate used: Recombinant Human ACY1 ([TP301284])