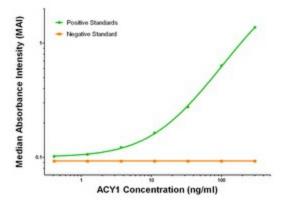

## **Product images:**

ACY1 ELISA with 1E5 Capture ([TA600052]) and 2B5 Detection (TA700052) Antibodies. Substrate used: Recombinant Human ACY1 ([TP301284])

ACY1 Luminex with 1E5 Capture ([TA600052]) and 2B5 Detection (TA700052) Antibodies. Substrate used: Recombinant Human ACY1 ([TP301284])