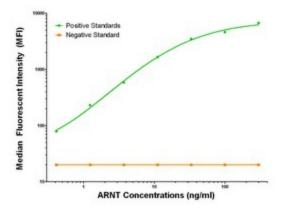

## **Product images:**

ARNT Luminex with 1D10 Capture ([TA600042]) and 2C7 Detection (TA700046) Antibodies. Substrate used: Recombinant Human ARNT ([TP316724])