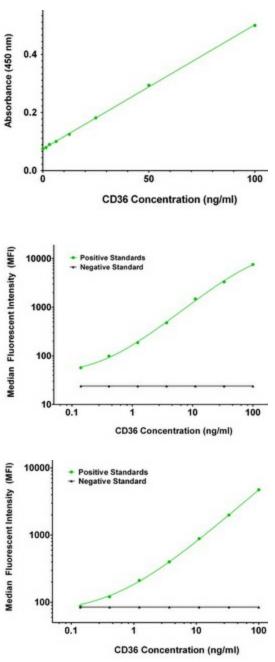

### **Product images:**

CD36 ELISA with 3F4 Capture ([TA600031]) and 4H7 Detection (TA700031) Antibodies. Substrate used: Recombinant Human CD36 ([TP303254])

CD36 Luminex ELISA with 3F4 Capture ([TA600031]) and 4H7 Detection (TA700031) Antibodies. Substrate used: Recombinant Human CD36 ([TP303254])

CD36 Luminex ELISA with 6A5 Capture ([TA600044]) and 4H7 Detection (TA700031) Antibodies. Substrate used: Recombinant Human CD36 ([TP303254])

This product is to be used for laboratory only. Not for diagnostic or therapeutic use. ©2025 OriGene Technologies, Inc., 9620 Medical Center Drive, Ste 200, Rockville, MD 20850, US