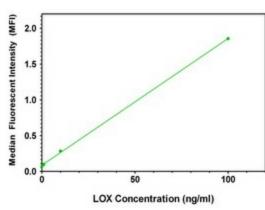

## **Product images:**

LOX ELISA with 3C3 Capture ([TA600029]) and 9A11 Detection (TA700029) Antibodies. Substrate used: Recombinant Human LOX ([TP313323])

LOX Luminex ELISA with 3C3 Capture ([TA600029]) and 9A11 Detection (TA700029) Antibodies. Substrate used: Recombinant Human LOX ([TP313323])