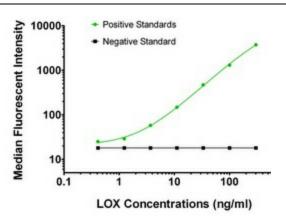

#### LOX Biotinylated Mouse Monoclonal Detection Antibody (Biotin conjugated) [Clone ID: OTI9A11] – TA700029

LOX Luminex ELISA with 9B5 Capture ([TA600043]) and 9A11 Detection (TA700029) Antibodies. Substrate used: Recombinant Human LOX ([TP313323])