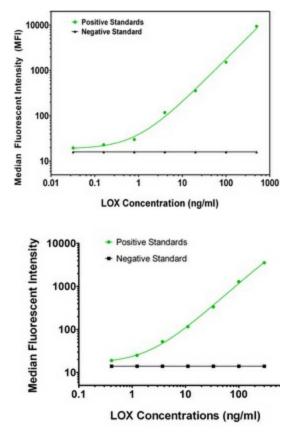

## **Product images:**

LOX ELISA with 3C3 Capture ([TA600029]) and 9A11 Detection (TA700029) Antibodies. Substrate used: Recombinant Human LOX ([TP313323])

LOX Luminex ELISA with 3C3 Capture ([TA600029]) and 9A11 Detection (TA700029) Antibodies. Substrate used: Recombinant Human LOX ([TP313323])

#### LOX Biotinylated Mouse Monoclonal Detection Antibody (Biotin conjugated) [Clone ID: OTI9A11] – TA700029

LOX Luminex ELISA with 9B5 Capture ([TA600043]) and 9A11 Detection (TA700029) Antibodies. Substrate used: Recombinant Human LOX ([TP313323])