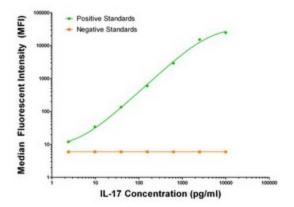

## **Product images:**

IL-17 ELISA with 4C17 Capture ([TA600015]) and 4D17 Detection (TA700015) Antibodies. Substrate used: Recombinant Human IL-17 (E. Coli expressed Peptide)

IL-17 Luminex ELISA with 4C17 Capture ([TA600015]) and 4D17 Detection (TA700015) Antibodies. Substrate used: Recombinant Human IL-17 (E. Coli expressed Peptide)