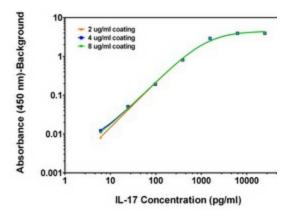

## **Product images:**

IL-17 ELISA with 4C17 Capture ([TA600015]) and 4D17 Detection (TA700015) Antibodies. Substrate used: Recombinant Human IL-17 (E. Coli expressed Peptide)

IL-17 Luminex ELISA with 4C17 Capture ([TA600015]) and 4D17 Detection (TA700015) Antibodies. Substrate used: Recombinant Human IL-17 (E. Coli expressed Peptide)