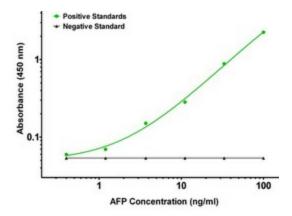

## **Product images:**

AFP ELISA with 2E2 Capture ([TA600014]) and 1E8 Detection (TA700014) Antibodies. Substrate used: Recombinant Human AFP ([TP306622])