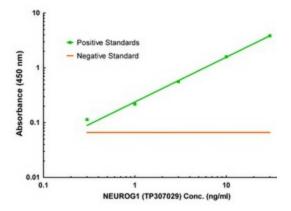

## **Product images:**

NEUROG1 ELISA with 15A7 Capture ([TA600005]) and 9A8 Detection (TA700005) Antibodies. Substrate used: Recombinant Human NEUROG1 ([TP307029])

NEUROG1 Luminex ELISA with 15A7 Capture ([TA600005]) and 9A8 Detection (TA700005) Antibodies. Substrate used: Recombinant Human NEUROG1 ([TP307029])