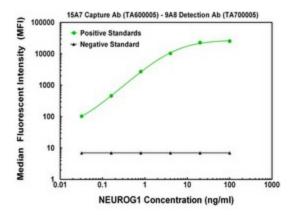

## **Product images:**

NEUROG1 ELISA with 15A7 Capture ([TA600005]) and 9A8 Detection (TA700005) Antibodies. Substrate used: Recombinant Human NEUROG1 ([TP307029])

NEUROG1 Luminex ELISA with 15A7 Capture ([TA600005]) and 9A8 Detection (TA700005) Antibodies. Substrate used: Recombinant Human NEUROG1 ([TP307029])